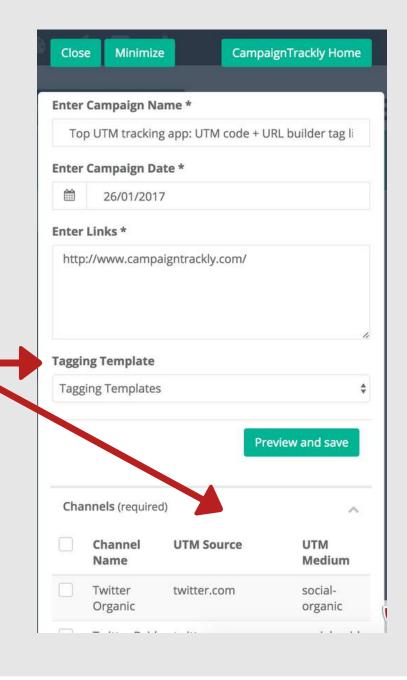

REVIEW YOUR PRE-SETS
Use our tags or add new ones.
Create your own tag templates.

GO TO CAMPAIGNS
Click the Add Campaign button to start your guided tour and build your first links.

ADD US TO CHROME

Don't forget to start using our