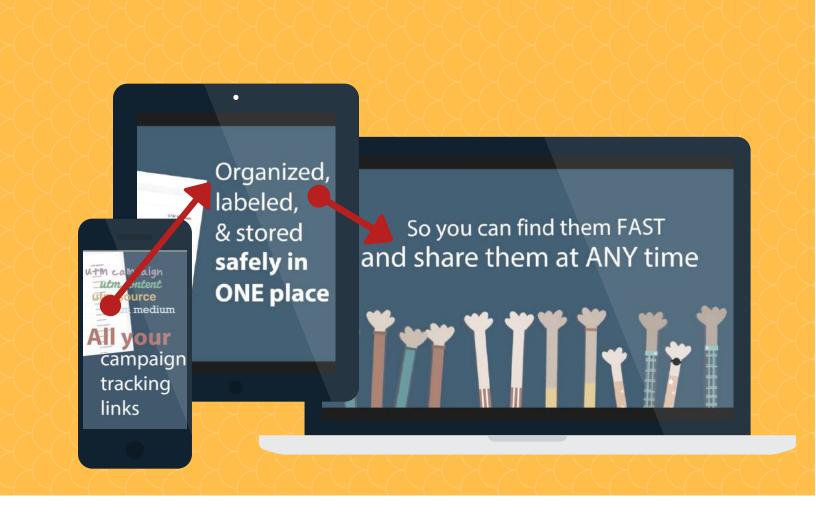

## drive better ROI

Automate tracking link management. Reduce tracking errors and drive higher quality insights. Save time to focus on understanding your customer and driving better results.